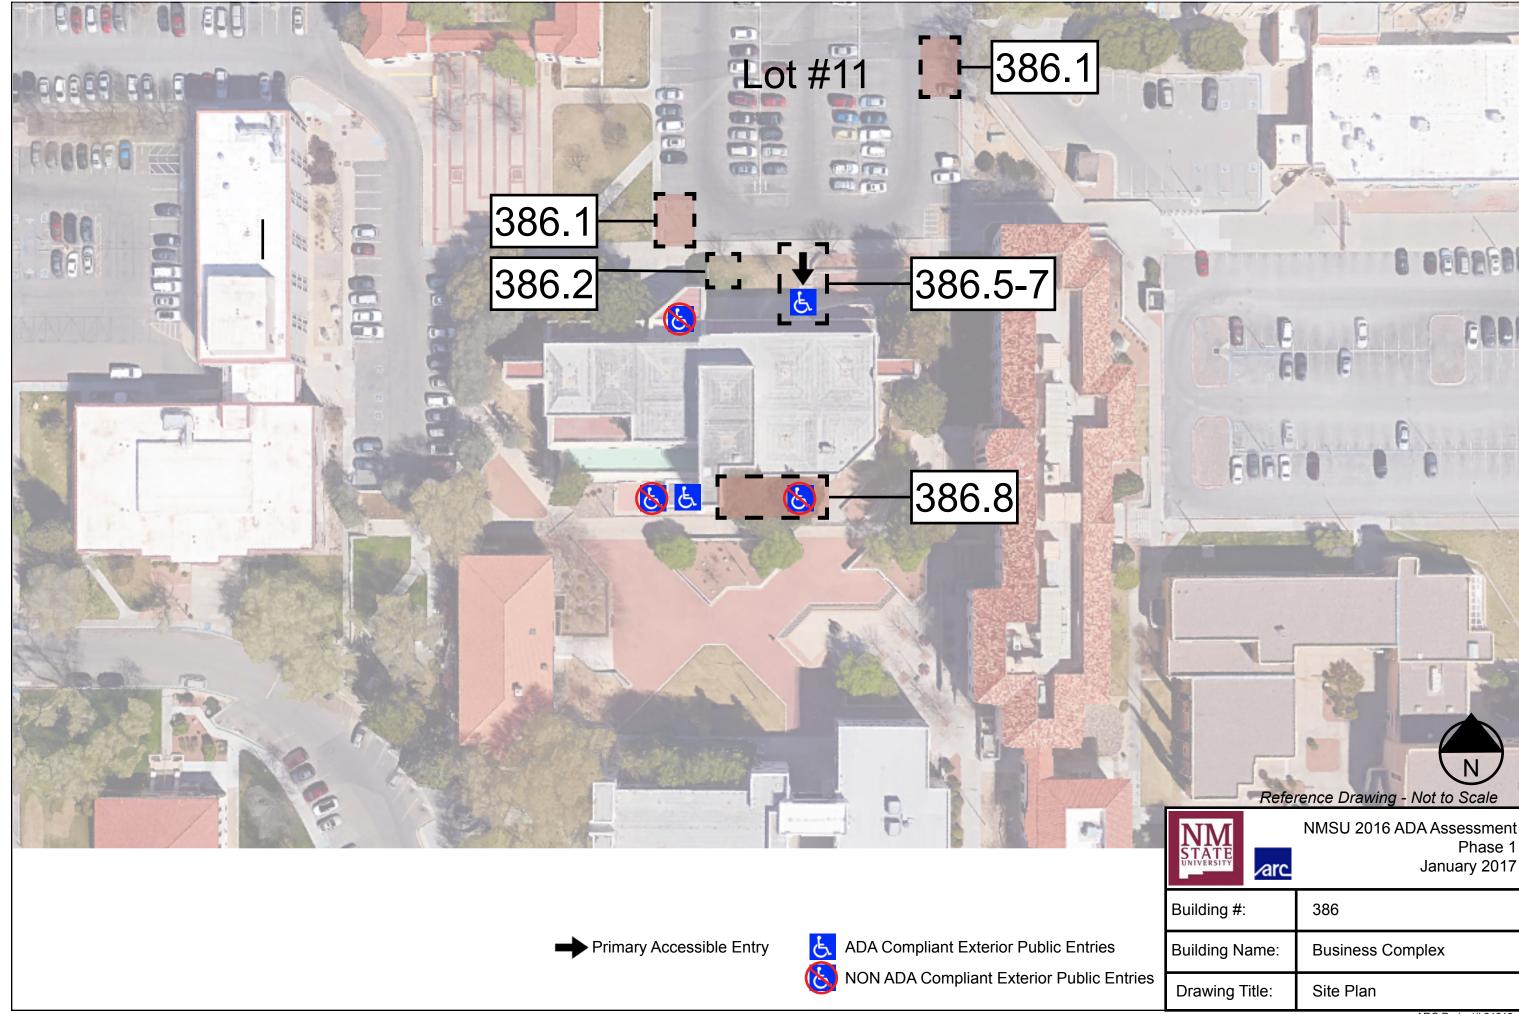

Primary Accessible Entry

| NM<br>STATE<br>UNIVERSITY | NMSU 2016 ADA Assessment<br>Phase 1<br>January 2017 |
|---------------------------|-----------------------------------------------------|
| Building #:               | 386                                                 |
| Building Name:            | Business Complex                                    |
| Drawing Title:            | Site Plan                                           |
|                           | ARC Project# 21619                                  |